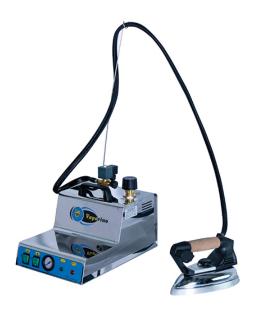

## STEAM GENERATOR WITH IRON VAPORINO INOX MAXI

Ref: 0908.468.002A Magnus

External body in stainless steel.

Steam generator with iron, adjustable valve, double safety valve, safety thermostat in case of damage, pressure gauge and stainless steel boiler of 2.8 l.

Manual water inlet.

Iron included with steam hose of 1.85 meters.

| FEATURES                 |                 |
|--------------------------|-----------------|
| Dimensions (WDH)         | 260x360x280 mm  |
| Net capacity             | 2.3 l           |
| Autonomy of operation    | 3 h             |
| Boiler power             | 1300 W          |
| Iron power               | 800 W           |
| Power supply             | 230V/1/50-60 Hz |
| Operating steam pressure | 2.8 bar         |
| Weight                   | 8.2 kg          |