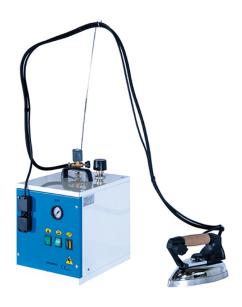

## STEAM GENERATOR WITH IRON SATURINO PORTÁTIL

Ref: 0908.468.004A Magnus

Steam generator complete with iron, adjustable valve, double safety valve, safety thermostat in case of damage, water missing pilot lamp and pressure gauge.

Stainless steel boiler of 5 l.

Manual water inlet.

Portable model.

Available in version without iron.

| FEATURES                 |                 |
|--------------------------|-----------------|
| Dimensions (WDH)         | 250x290x370 mm  |
| Net capacity             | 3.8 I           |
| Autonomy of operation    | 4-5 h           |
| Boiler power             | 1700 W          |
| Iron power               | 800 W           |
| Power supply             | 230V/1/50-60 Hz |
| Operating steam pressure | 2.8 bar         |
| Weight                   | 13.5 kg         |