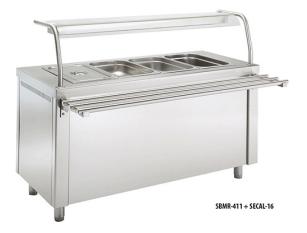

## SHELVING WITH LIGHT AND HEAT, 1600X360 MM SECAL-16

## Ref: 1190.462.021 Magnus

To improve the display of food, shelving with light could be installed in self-service tables and counters.

Both to improve the display of food and to keep it at the right temperature, shelving with light and heat could be installed in hot tables and counters.

Includes: one set of two stainless steel brackets and one light and heat element. Glass shelf plates must be ordered separately.

| FEATURES        |              |
|-----------------|--------------|
| Dimensions (WD) | 1600x360 mm  |
| Power           | 1200 W       |
| Power supply    | 230V/1/50 Hz |