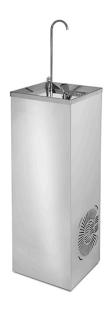

## DRINKING FOUNTAIN IN STAINLESS STEEL WITH CUP/BOTTLE FILLER M-88A

Ref: 2030.193.029 Magnus

Exterior and interior made in stainless steel.

Direct connection to the water supply (requires a water entry -1/2?], drain - ø30 and an electric output).

Hygienic protection of the water output .

Easily regulated cold water temperature by thermostat.

| FEATURES                      |                                                           |
|-------------------------------|-----------------------------------------------------------|
| Dimensions (WDH)              | 350x350x1020 (1390*) mm (*Maximum height with cup filler) |
| Cold water output temperature | +4 a/to +11ºC                                             |
| Cooling capacity              | 50 l/h                                                    |
| Speed of water exit           | 360 l/h                                                   |
| Cold water tank               | 7.5                                                       |
| Consumption                   | 230 W                                                     |
| Refrigeration power           | 600 W                                                     |
| Power supply                  | 230V/1/50 Hz                                              |
| Weight                        | 31 kg                                                     |