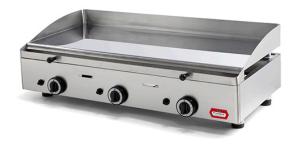

## HARD CHROME GAS GRIDDLE PLATE, 955X400 MM GGP15.10C V21

Ref: 2.0.324.1002 Fiamma

Hardchrome plate with polished plate.

Structure and removable drip tray made in stainless steel.

High performance burners with a simplified injector change system.

Independent lighter for each burner.

Gas valves with safety system.

Prepared for butane and propane gas and with replacement injectors for natural gas.

| FEATURES                 |                 |
|--------------------------|-----------------|
| Dimensions (WDH)         | 1020x510x330 mm |
| Power                    | 9.3 kW          |
| Gas consumption (G20)    | 0.99 m3/h       |
| Gas consumption (G30/31) | 705 g/h         |
| Burners / Lighters       | 3/3             |
| Weight                   | 58.5 kg         |
|                          |                 |