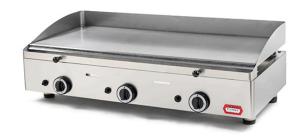

## POLISHED STEEL GAS GRIDDLE PLATE, 955X400 MM GGP15.10 V21

Ref: 2.0.324.1003 Fiamma

Structure and removable drip tray made in stainless steel.

High performance burners with a simplified injector change system.

Independent lighter for each burner.

Gas valves with safety system.

Prepared for butane and propane gas and with replacement injectors for natural gas.

| FEATURES                 |                 |
|--------------------------|-----------------|
| Dimensions (WDH)         | 1020x510x330 mm |
| Power                    | 9.3 kW          |
| Gas consumption (G20)    | 0.99 m3/h       |
| Gas consumption (G30/31) | 705 g/h         |
| Burners / Lighters       | 3/3             |
| Weight                   | 58.5 kg         |