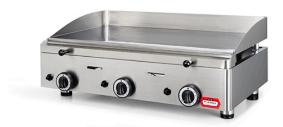

## HARD CHROME GAS GRIDDLE PLATE, 755X400 MM GGP15.8C V21

Ref: 2.0.323.1002 Fiamma

Structure and removable drip tray made in stainless steel.

Hardchrome plate with polished plate.

High performance burners with a simplified injector change system.

Independent lighter for each burner.

Gas valves with safety system.

Prepared for butane and propane gas and with replacement injectors for natural gas.

| FEATURES                 |                |
|--------------------------|----------------|
| Dimensions (WDH)         | 820x510x330 mm |
| Power                    | 9.3 kW         |
| Gas consumption (G20)    | 0.99 m3/h      |
| Gas consumption (G30/31) | 705 g/h        |
| Burners / Lighters       | 3/3            |
| Weight                   | 46.5 kg        |
|                          |                |