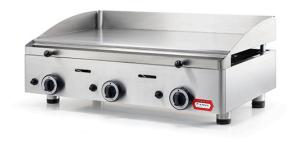

## POLISHED STEEL GAS GRIDDLE PLATE, 755X400 MM GGP15.8 V21

Ref: 2.0.323.1003 Fiamma

Structure and removable drip tray made in stainless steel.

High performance burners with a simplified injector change system.

Independent lighter for each burner.

Gas valves with safety system.

Prepared for butane and propane gas and with replacement injectors for natural gas.

| FEATURES                 |                |
|--------------------------|----------------|
| Dimensions (WDH)         | 820x510x330 mm |
| Power                    | 9.3 kW         |
| Gas consumption (G20)    | 0.99 m3/h      |
| Gas consumption (G30/31) | 705 g/h        |
| Burners / Lighters       | 3/3            |
| Weight                   | 46.5 kg        |