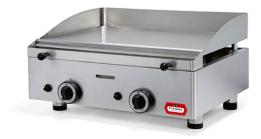

## HARD CHROME GAS GRIDDLE PLATE, 555X400 MM GGP15.6C V21

Ref: 2.0.322.1002 Fiamma

Structure and removable drip tray made in stainless steel.

Hardchrome plate with polished plate.

High performance burners with a simplified injector change system.

Independent lighter for each burner.

Gas valves with safety system.

Prepared for butane and propane gas and with replacement injectors for natural gas.

| FEATURES                 |                |
|--------------------------|----------------|
| Dimensions (WDH)         | 620x510x330 mm |
| Power                    | 6.2 kW         |
| Gas consumption (G20)    | 0.66 m3/h      |
| Gas consumption (G30/31) | 470 g/h        |
| Burners / Lighters       | 2/2            |
| Weight                   | 36 kg          |