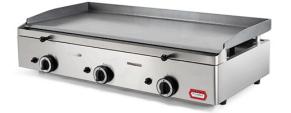

## POLISHED STEEL GAS GRIDDLE PLATE, 983X395 MM GGP6.10 V21

Ref: 2.0.304.1001 Fiamma

Structure and removable drip tray made in stainless steel.

High performance burners with a simplified injector change system.

Independent lighter for each burner.

Gas valves with safety system.

Prepared for butane and propane gas and with replacement injectors for natural gas.

| FEATURES                 |                 |
|--------------------------|-----------------|
| Dimensions (WDH)         | 1020x510x260 mm |
| Power                    | 9.3 kW          |
| Gas consumption (G20)    | 0.99 m3/h       |
| Gas consumption (G30/31) | 705 g/h         |
| Burners / Lighters       | 3/3             |
| Weight                   | 35 kg           |