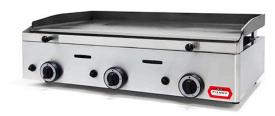

## POLISHED STEEL GAS GRIDDLE PLATE, 783X395 MM GGP6.8 V21

Ref: 2.0.303.1001 Fiamma

Structure and removable drip tray made in stainless steel.

High performance burners with a simplified injector change system.

Independent lighter for each burner.

Gas valves with safety system.

Prepared for butane and propane gas and with replacement injectors for natural gas.

| FEATURES                 |                |
|--------------------------|----------------|
| Dimensions (WDH)         | 820x510x260 mm |
| Power                    | 8.25 kW        |
| Gas consumption (G20)    | 0.872 m3/h     |
| Gas consumption (G30/31) | 650 / 641 g/h  |
| Burners / Lighters       | 3/3            |
| Weight                   | 29 kg          |