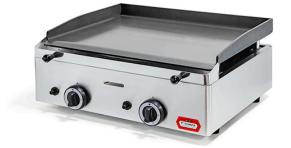

## POLISHED STEEL GAS GRIDDLE PLATE, 583X395 MM GGP6.6 V21

Ref: 2.0.302.1001 Fiamma

Structure and removable drip tray made in stainless steel.

High performance burners with a simplified injector change system.

Independent lighter for each burner.

Gas valves with safety system.

Prepared for butane and propane gas and with replacement injectors for natural gas.

| FEATURES                 |                |
|--------------------------|----------------|
| Dimensions (WDH)         | 620x510x260 mm |
| Power                    | 5.5 kW         |
| Gas consumption (G20)    | 0.582 m3/h     |
| Gas consumption (G30/31) | 434 / 427 g/h  |
| Burners / Lighters       | 2/2            |
| Weight                   | 22.5 kg        |