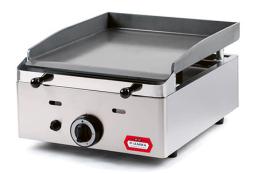

## POLISHED STEEL GAS GRIDDLE PLATE, 383X395 MM GGP6.4 V21

Ref: 2.0.301.1001 Fiamma

Structure and removable drip tray made in stainless steel.

High performance burners with a simplified injector change system.

Independent lighter for each burner.

Gas valves with safety system.

Prepared for butane and propane gas and with replacement injectors for natural gas.

| FEATURES                 |                |
|--------------------------|----------------|
| Dimensions (WDH)         | 420x510x260 mm |
| Power                    | 3.1 kW         |
| Gas consumption (G20)    | 0.33 m3/h      |
| Gas consumption (G30/31) | 235 g/h        |
| Burners / Lighters       | 1/1            |
| Weight                   | 16.5 kg        |