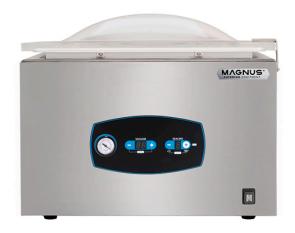

## VACUUM PACKING MACHINE, SEALING BAR 520 MM F52.20

Ref: 2101.459.020 Magnus

Chamber and body made of stainless steel.

Transparant cover.

Digital display with 10 programs.

Fitted with vacuum gauge.

Possibility to activate two special functions (by simultaneously holding down the + and - buttons for three seconds): with the lid open, the vacuum in containers and with the lid closed, the cleaning and pump heating programme.