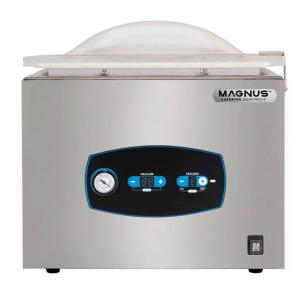

## VACUUM PACKING MACHINE, SEALING BAR 420 MM F42.20

Ref: 2101.459.019 Magnus

Chamber and body made of stainless steel.

Transparant cover.

Digital display with 10 programs.

Fitted with vacuum gauge.

Possibility to activate two special functions (by simultaneously holding down the + and - buttons for three seconds): with the lid open, the vacuum in containers and with the lid closed, the cleaning and pump heating programme

| FEATURES           |                |
|--------------------|----------------|
| Dimensions (WDH)   | 560x560x520 mm |
| Chamber (WDH)      | 430x430x220 mm |
| Power consumption  | 0.75 kW        |
| Power supply       | 230V/1/50 Hz   |
| Sealing bar        | 420 mm         |
| Cycle              | 40/50 sec.     |
| Vacuum pump        | 20 m3          |
| Second welding bar | optional       |
| Weight             | 62 kg          |
|                    |                |