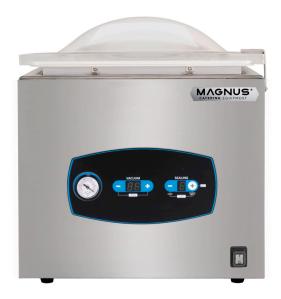

## VACUUM PACKING MACHINE, SEALING BAR 365 MM F36.10

Ref: 2101.459.018 Magnus

Chamber and body made of stainless steel.

Transparant cover.

Digital display with 10 programs.

Fitted with vacuum gauge.

Possibility to activate two special functions (by simultaneously holding down the + and - buttons for three seconds): with the lid open, the vacuum in containers and with the lid closed, the cleaning and pump heating programme.