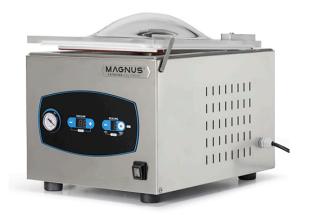

## VACUUM PACKING MACHINE, SEALING BAR 260 MM F26.04

Ref: 2101.459.016 Magnus

Chamber and body made of stainless steel.

Transparant cover.

Digital display with 10 programs.

Fitted with vacuum gauge.

Possibility to activate two special functions (by simultaneously holding down the + and - buttons for three seconds): with the lid open, the vacuum in containers and with the lid closed, the cleaning and pump heating programme.

| FEATURES          |                |
|-------------------|----------------|
| Dimensions (WDH)  | 380x475x390 mm |
| Chamber (WDH)     | 270x350x190 mm |
| Power consumption | 0.37 kW        |
| Power supply      | 230V/1/50 Hz   |
| Sealing bar       | 260 mm         |
| Cycle             | 45/50 sec.     |
| Vacuum pump       | 4 m3           |
| Waisht            | 001            |
| Weight            | 28 kg          |