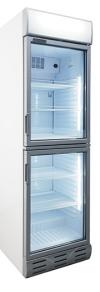

## VISI COOLER WITH CANOPY AND TWO HALF DOORS 0 / + 10 ° C, 382 L D 372 SCM 4C TD

Ref: 0107.425.008C Magnus

Capacity for 467x 330 ml cans or 217x 500 ml bottles.

With digital thermometer, internal and canopy lighting, mechanical thermostat, double glass door with self closing, 2 adjustable feet at front and 2 rollers at the rear, R600a refrigerant, lock and ventilated cooling.

Outside structure in white colour and internal cabinet material in ABS. Door in grey colour frames. 5 Adjustable shelves.