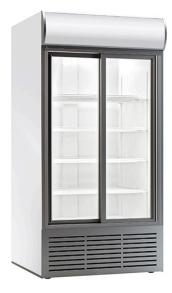

## DOUBLE DOOR VISI COOLER WITH CANOPY 0 / +10 ° C, 1068 L S 1200 SC DD

Ref: 0107.425.007C Magnus

Capacity for 1400x 330 ml cans or 700x 500 ml bottles.

With digital thermometer, internal and canopy lighting, double sliding glass doors, 4 adjustable feet, R-290 refrigerant, mechanical thermostat and ventilated cooling.

Outside structure in white colour and internal cabinet material in ABS. Door in grey colour frames.

4 Adjustable shelves.