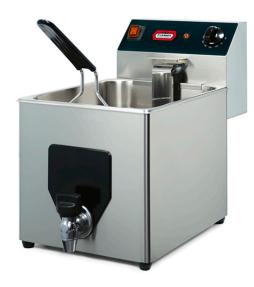

## ELECTRIC FRYER 8 L, COUNTERTOP FF10 S V20

Ref: 2.0.087.3010 Fiamma

Detachable headpiece for quick and easy cleaning.

Vat with cold zone for a longer lifetime of the frying oil.

Adjustable thermostat of 50-180°C.

Safety thermostat with manual reset.

Active safety system.

Structure made in stainless steel.

Heating element with stainless steel protection.

Vat equipped with tap for easy draining of the oil.

Equipped with a switch and contactor.

| FEATURES          |                     |
|-------------------|---------------------|
| Dimensions (WDH)  | 265x475x375 mm      |
| Power             | 3.5 kW              |
| Power supply      | 220-240V/1/50-60 Hz |
| Basket dimensions | 220x250x104 mm      |
| Oil capacity      | 8 I                 |
| Production        | 13 kg/h             |
| Weight            | 8 kg                |