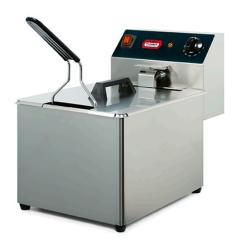

## ELECTRIC FRYER 5 L, COUNTERTOP FF6 S V20

Ref: 2.0.085.3010 Fiamma

Detachable headpiece for quick and easy cleaning.

Vat with cold zone for a longer lifetime of the frying oil.

Adjustable thermostat of 50-180°C.

Safety thermostat with manual reset.

Active safety system.

Structure made in stainless steel.

Heating element with stainless steel protection.

Equipped with a switch and contactor.

| FEATURES          |                     |
|-------------------|---------------------|
| Dimensions (WDH)  | 265x430x335 mm      |
| Power             | 3 kW                |
| Power supply      | 220-240V/1/50-60 Hz |
| Basket dimensions | 220x250x104 mm      |
| Oil capacity      | 51                  |
| Production        | 10 kg/h             |
| Weight            | 6.5 kg              |