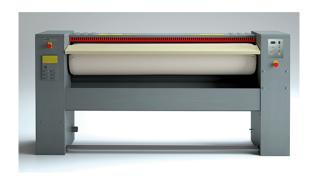

## AUTOMATIC ROLLER IRONER WITH ROLLER SPEED CONTROL + VACUUM + NOMEX FABRIC, Ø 300X1600 MM

S-160/30 AV - VAPOR

Ref: 0912.12.035 Grandimpianti

Specially-processed aluminum basin that ensures long life and energy conservation.

Roller supported by bearings.

Front loader use: The ironer can be installed against a wall.

Finger safety band protects the user in case of mismanouver.

Electronic control unit that monitor all machine running parameters and optimizes performance and energy consumption.

Safety thermostat avoids undesirable overheating.

Wide pedal for press movement control.

Manual device for lifting the basin in power down events.

Automatic press operation.

V = Roller speed control.

AV = Roller speed control + vacuum + Nomex fabric.

AVL = Roller speed control + vacuum + Nomex fabric and Maxpress coating.

| FEATURES                              |                        |
|---------------------------------------|------------------------|
| Dimensions (WDH)                      | 2200x500x1100 mm       |
| Total power                           | 0.48 kW                |
| Steam heating                         | 10 - 12 bar            |
| Power supply                          | 400V/3/50 Hz           |
| Capacity (H.R. 10-15%); (H.R. 20-25%) | 32/50 kg/h; 26/37 kg/h |
| Roller                                | Ø 300x1600 mm          |
| Speed roller                          | 2 - 4 m/min            |
| Air consumption                       | 200 m3/h               |
| Steam consumption                     | 35 kg/h                |
| Flue outlet                           | 55 mm                  |
| Net weight                            | 262 kg                 |