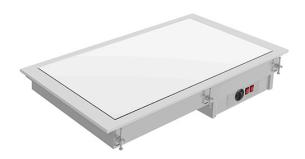

## BUILT-IN BUFFET WITH HEATED GLASS TOP, 4X GN1/1 - WHITE DV-411-S-W

Ref: 0135.462.007 Magnus

Flat, hot plate made of glass ceramic for displaying, conserving and serving hot dishes.

Glass ceramic heating system using hidden silicon resistors attached to the bottom of the plate. Silicon resistors improve heating performance, ensure uniformity and reduce electrical consumption.

Operating temperature of +30 °C a +120 °C on the top plate, adjustable by using a thermostat.

For other installation possibilities, special dimensions, etc., contact us.

| FEATURES                  |                 |
|---------------------------|-----------------|
| External dimensions (WDH) | 1440x610x147 mm |
| Hole dimensions           | 1415x585 mm     |
| Power                     | 1800 W          |
| Power supply              | 230V/1/50 Hz    |
| Capacity                  | 4x GN1/1        |
| Finish                    | White           |