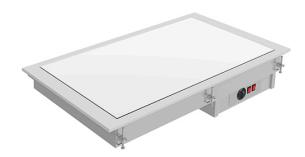

## BUILT-IN BUFFET WITH HEATED GLASS TOP, 3X GN1/1 - WHITE DV-311-S-W

Ref: 0135.462.006 Magnus

Flat, hot plate made of glass ceramic for displaying, conserving and serving hot dishes.

Glass ceramic heating system using hidden silicon resistors attached to the bottom of the plate. Silicon resistors improve heating performance, ensure uniformity and reduce electrical consumption.

Operating temperature of +30 °C a +120 °C on the top plate, adjustable by using a thermostat.

For other installation possibilities, special dimensions, etc., contact us.

| FEATURES                  |                 |
|---------------------------|-----------------|
| External dimensions (WDH) | 1115x610x147 mm |
| Hole dimensions           | 1090x585 mm     |
| Power                     | 1355 W          |
| Power supply              | 230V/1/50 Hz    |
| Capacity                  | 3x GN1/1        |
| Finish                    | White           |