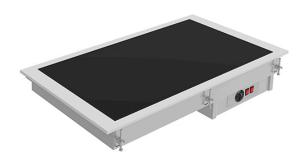

## **BUILT-IN BUFFET WITH HEATED GLASS TOP, 5X** GN1/1 - BLACK **DV-511-S**

Ref: 0135.462.004 Magnus

Flat, hot plate made of glass ceramic for displaying, conserving and serving hot dishes.

Glass ceramic heating system using hidden silicon resistors attached to the bottom of the plate. Silicon resistors improve heating performance, ensure uniformity and reduce electrical consumption.

Operating temperature of +30 °C a +120 °C on the top plate, adjustable by using a thermostat.

For other installation possibilities, special dimensions, etc., contact us.

| FEATURES                  |                 |
|---------------------------|-----------------|
| External dimensions (WDH) | 1765x610x147 mm |
| Hole dimensions           | 1740x585 mm     |
| Power                     | 2250 W          |
| Power supply              | 230V/1/50 Hz    |
| Capacity                  | 5x GN1/1        |
| Finish                    | Black           |