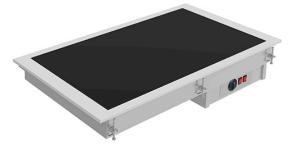

## BUILT-IN BUFFET WITH HEATED GLASS TOP, 4X GN1/1 - BLACK DV-411-S

Ref: 0135.462.003 Magnus

Flat, hot plate made of glass ceramic for displaying, conserving and serving hot dishes.

Glass ceramic heating system using hidden silicon resistors attached to the bottom of the plate. Silicon resistors improve heating performance, ensure uniformity and reduce electrical consumption.

Operating temperature of +30 °C a +120 °C on the top plate, adjustable by using a thermostat.

For other installation possibilities, special dimensions, etc., contact us.

| Finish                    | Black           |
|---------------------------|-----------------|
| Capacity                  | 4x GN1/1        |
| Power supply              | 230V/1/50 Hz    |
| Power                     | 1805 W          |
| Hole dimensions           | 1415x585 mm     |
| External dimensions (WDH) | 1440x610x147 mm |
| FEATURES                  |                 |