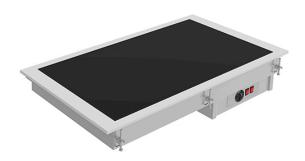

## **BUILT-IN BUFFET WITH HEATED GLASS TOP, 3X** GN1/1 - BLACK **DV-311-S**

Ref: 0135.462.002 Magnus

Flat, hot plate made of glass ceramic for displaying, conserving and serving hot dishes.

Glass ceramic heating system using hidden silicon resistors attached to the bottom of the plate. Silicon resistors improve heating performance, ensure uniformity and reduce electrical consumption.

Operating temperature of +30 °C a +120 °C on the top plate, adjustable by using a thermostat.

For other installation possibilities, special dimensions, etc., contact us.

| FEATURES                  |                 |
|---------------------------|-----------------|
| External dimensions (WDH) | 1115x610x147 mm |
| Hole dimensions           | 1090x585 mm     |
| Power                     | 1355 W          |
| Power supply              | 230V/1/50 Hz    |
| Capacity                  | 3x GN1/1        |
| Finish                    | Black           |