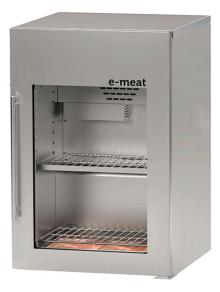

## CABINET 140 L FOR DRY AGE MEAT GMC-500

Ref: 0127.462.001 Magnus

Glass door. Door lock. Led light without ultraviolet radiation. Electronic hygrostat and thermostat. UV air sterilization. Activated carbon filter. 2 shelves (maximum load per shelf: 20kg). Automatic water evaporation system. Control of temperature and humidity. Climatic class: +30°C & 55 % humidity. 40 kg/m3 ecology friendly HCFC free polyurethane insulation.

## FEATURES

| Dimensions (WDH)         | 600x620x925 mm |
|--------------------------|----------------|
| Temperature              | 0 / +20 ºC     |
| Volumen                  | 140            |
| Electric consumption     | 1 kW/24h       |
| Power supply             | 230V/1/50Hz    |
| Weight                   | 70 kg          |
| Refrigerant gas          | R-600a         |
| Inside relative humidity | 60 - 90 %      |