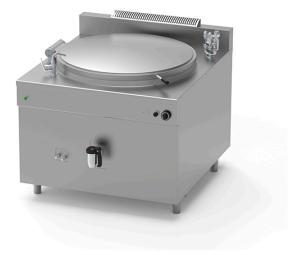

## ELECTRIC BOILING PAN OF 500 L WITH AUTOCLAVE, INDIRECT HEATING PQF.IE-500/A

## Ref: 1115.824.014 lcos

Heating by means of Incoloy hot water heating elements with adjustable power regulator.

Heating element safety thermostat with heating block due to overtemperature or insufficient water level.

Control of water level in jacket with maximum/minimum taps and option for automatic water filling.

Control of pressure in jacket through operating pressure gauge and safety valve calibrated at 0.5 bar, vacuum relief valve and pressure gauge.

Standard power supply 400V-3N-50Hz.

| T EATONES        |                   |
|------------------|-------------------|
| Dimensions (WDH) | 1300x1400x1000 mm |
| Power            | 48 kW             |
| Supply           | Electric          |
| Capacity         | 500 l             |
| Vat dimensions   | Ø 1060x600 mm     |
| Autoclave        | yes               |
|                  |                   |