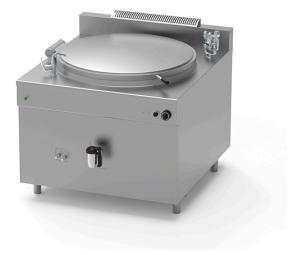

## ELECTRIC BOILING PAN OF 500 L, INDIRECT HEATING PQF.IE-500/N

## Ref: 1115.824.013 lcos

Heating by means of Incoloy hot water heating elements with adjustable power regulator.

Heating element safety thermostat with heating block due to overtemperature or insufficient water level.

Control of water level in jacket with maximum/minimum taps and option for automatic water filling.

Control of pressure in jacket through operating pressure gauge and safety valve calibrated at 0.5 bar, vacuum relief valve and pressure gauge.

Standard power supply 400V-3N-50Hz.

| FEATURES         |                   |
|------------------|-------------------|
| Dimensions (WDH) | 1300x1400x1000 mm |
| Power            | 48 kW             |
| Supply           | Electric          |
| Capacity         | 500 l             |
| Vat dimensions   | Ø 1060x600 mm     |
| Autoclave        | -                 |