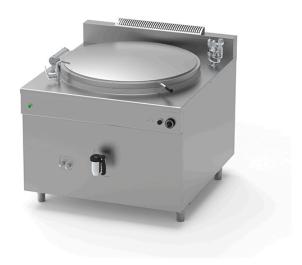

## ELECTRIC BOILING PAN OF 300 L WITH AUTOCLAVE, INDIRECT HEATING PQF.IE-300/A

Ref: 1115.824.012 lcos

Heating by means of Incoloy hot water heating elements with adjustable power regulator.

Heating element safety thermostat with heating block due to overtemperature or insufficient water level.

Control of water level in jacket with maximum/minimum taps and option for automatic water filling.

Control of pressure in jacket through operating pressure gauge and safety valve calibrated at 0.5 bar, vacuum relief valve and pressure gauge.

Standard power supply 400V-3N-50Hz.

| FEATURES         |                  |
|------------------|------------------|
| Dimensions (WDH) | 1200x1270x900 mm |
| Power            | 36 kW            |
| Supply           | Electric         |
| Capacity         | 300 I            |
| Vat dimensions   | Ø 960x500 mm     |
| Autoclave        | yes              |