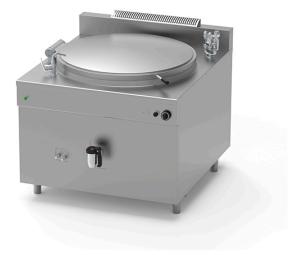

## ELECTRIC BOILING PAN OF 300 L, INDIRECT HEATING PQF.IE-300/N

## Ref: 1115.824.011 lcos

Heating by means of Incoloy hot water heating elements with adjustable power regulator.

Heating element safety thermostat with heating block due to overtemperature or insufficient water level.

Control of water level in jacket with maximum/minimum taps and option for automatic water filling.

Control of pressure in jacket through operating pressure gauge and safety valve calibrated at 0.5 bar, vacuum relief valve and pressure gauge.

Standard power supply 400V-3N-50Hz.

| FEATURES         |                  |
|------------------|------------------|
| Dimensions (WDH) | 1200x1270x900 mm |
| Power            | 36 kW            |
| Supply           | Electric         |
| Capacity         | 300 l            |
| Vat dimensions   | Ø 960x500 mm     |
| Autoclave        | -                |