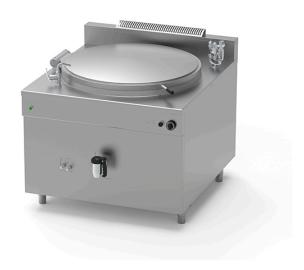

## ELECTRIC BOILING PAN OF 200 L WITH AUTOCLAVE, INDIRECT HEATING PQF.IE-200/A

Ref: 1115.824.010 lcos

Heating by means of Incoloy hot water heating elements with adjustable power regulator.

Heating element safety thermostat with heating block due to overtemperature or insufficient water level.

Control of water level in jacket with maximum/minimum taps and option for automatic water filling.

Control of pressure in jacket through operating pressure gauge and safety valve calibrated at 0.5 bar, vacuum relief valve and pressure gauge.

Standard power supply 400V-3N-50Hz.

| FEATURES         |                  |
|------------------|------------------|
| Dimensions (WDH) | 1000x1150x850 mm |
| Power            | 24 kW            |
| Supply           | Electric         |
| Capacity         | 200 I            |
| Vat dimensions   | Ø 760x500 mm     |
| Autoclave        | yes              |