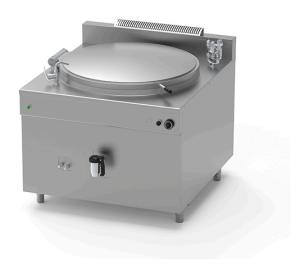

## GAS BOILING PAN OF 200 L WITH AUTOCLAVE, INDIRECT HEATING PQF.IG-200/A

Ref: 1115.824.005 lcos

Ignition by means of manual piezo igniter and pilot flame. Heating by means of high-performance tubular burners in AISI 304 stainless steel.

Ventilation grille.

Set of nozzles for various types of gas.

Control of water level in jacket with maximum/minimum taps, with option for automatic water filling.

Jacket pressure control by means of safety valve calibrated at 0.5 bar, vacuum relief valve, pressure gauge (indirect gas version with jacket only).

| FEATURES         |                  |
|------------------|------------------|
| Dimensions (WDH) | 1000x1150x850 mm |
| Power            | 39 kW            |
| Supply           | Gas              |
| Capacity         | 200 I            |
| Vat dimensions   | Ø 760x500 mm     |
| Autoclave        | yes              |