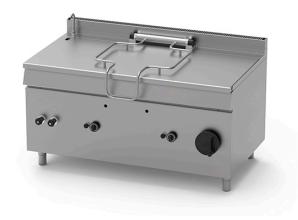

## TILTING BRAISING PAN OF 200 L, DIRECT GAS HEATING BRQ.GM-200

Ref: 1116.824.004 lcos

Ignition by means of manual piezo igniter and pilot flame.

Heating by means of high-performance tubular burners in AISI 304 stainless steel.

Ventilation grille.

Set of nozzles for various types of gas.

Safety thermostat.

Tap with safety valve with thermocouple.

Temperature regulation from +100 °C to +300 °C.

| FEATURES         |                    |
|------------------|--------------------|
| Dimensions (WDH) | 1600x900x850 mm    |
| Power            | G=44 kW + E=0.1 kW |
| Supply           | Gas                |
| Capacity         | 200 I              |
| Vat dimensions   | 1520x570x253 mm    |
| Vat tilting      | motorized          |