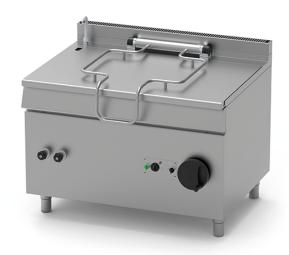

## TILTING BRAISING PAN OF 150 L, DIRECT GAS HEATING BRQ.G-150

Ref: 1116.824.003 lcos

Ignition by means of manual piezo igniter and pilot flame.

Heating by means of high-performance tubular burners in AISI 304 stainless steel.

Ventilation grille.

Set of nozzles for various types of gas.

Safety thermostat.

Tap with safety valve with thermocouple.

Temperature regulation from +100 °C to +300 °C.

| FEATURES         |                    |
|------------------|--------------------|
| Dimensions (WDH) | 1200x900x850 mm    |
| Power            | G=33 kW + E=0.1 kW |
| Supply           | Gas                |
| Capacity         | 150                |
| Vat dimensions   | 1120x570x253 mm    |
| Vat tilting      | manual             |