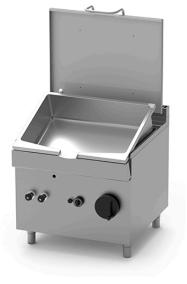

## TILTING BRAISING PAN OF 96 L, DIRECT GAS HEATING BRQ.G-100

Ref: 1116.824.002 lcos

Ignition by means of manual piezo igniter and pilot flame.

Heating by means of high-performance tubular burners in AISI 304 stainless steel.

Ventilation grille.

Set of nozzles for various types of gas.

Safety thermostat.

Tap with safety valve with thermocouple.

Temperature regulation from +100 °C to +300 °C.

| FEATURES         |                    |
|------------------|--------------------|
| Dimensions (WDH) | 900x900x850 mm     |
| Power            | G=22 kW + E=0.1 kW |
| Supply           | Gas                |
| Capacity         | 96 I               |
| Vat dimensions   | 820x570x228 mm     |
| Vat tilting      | manual             |