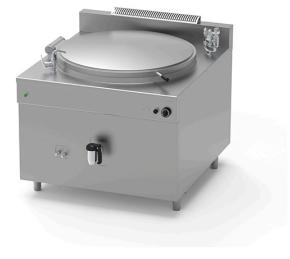

## GAS BOILING PAN OF 200 L, INDIRECT HEATING PQF.IG-200/N

Ref: 1115.824.004 lcos

Ignition by means of manual piezo igniter and pilot flame.

Heating by means of high-performance tubular burners in AISI 304 stainless steel.

Ventilation grille.

Set of nozzles for various types of gas.

Control of water level in jacket with maximum/minimum taps, with option for automatic water filling.

Jacket pressure control by means of safety valve calibrated at 0.5 bar, vacuum relief valve, pressure gauge (indirect gas version with jacket only).

| FEATURES             |                   |
|----------------------|-------------------|
| Dimensions (WDH)     | 1000x1150x850 mm  |
| Power                | 39 kW             |
| Supply               | Gas               |
| Capacity             | 200               |
| Vat dimensions       | Ø 760x500 mm      |
| Autoclave            | -                 |
| Packaging dimensions | 1040x1240x1250 mm |
| Gross weight         | 208 kg            |