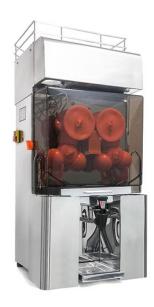

## EXPRIMIDOR DE CÍTRICOS AUTOMÁTICO, WITH SELF-SERVICE TAP SUPER CITRON 250

Ref: 0420.545.004A NTS Japan

Structure made in stainless steel and frontal in plexiglas.

Smooth surface, anti- corrosive and easy to clean.

Tap with microswitch that activates the automatic feeder and the juicer.

Switch resistant to water, with safety device coverage.

High efficiency, automatic separation of the juice and waste.

| FEATURES         |                 |
|------------------|-----------------|
| Dimensions (WDH) | 540x510x960 mm  |
| Power            | 0.2 kW          |
| Power supply     | 230V/1/50Hz     |
| Orange dimension | Ø 60-80 mm      |
| Production       | 25 oranges/min. |
| Feeder capacity  | 10 kg           |
| Weight           | 56 kg           |