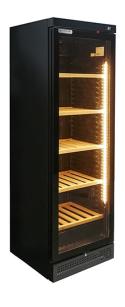

## **WINE DISPLAY UNIT FOR 103 BOTTLES** D 372 WIC ST

Ref: 0107.425.004C Magnus

Capacity for 103x 750 ml bottles (Ø 75x325 mm).

With digital thermometer, double glass door with self closing, 2 adjustable feet at front and 2 rollers at the rear, lock, R600a refrigerant, fan cooling.

Internal cabinet material in ABS.

5 Adjustable wooden shelves for the horizontal storage of bottles.

| FEATURES             |                 |
|----------------------|-----------------|
| Dimensions (WDH      | 595x615x1863 mm |
| Power                | 0.27 kW         |
| Power supply         | 230V/1/50Hz     |
| Energy consumption   | 2.862 kWh/24h   |
| Capacity (Gross/net) | 3821/3601       |
| Temperature          | 0 / +18 °C      |
| Weight               | 72 kg           |