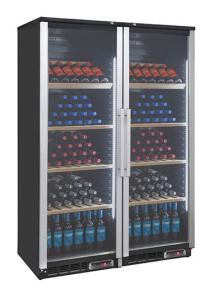

## WINE DISPLAY UNIT FOR 144 BOTTLES WR-600-EM

Ref: 0107.462.003 Magnus

Capacity for 144x 750 ml bottles.

Specifically designed for displaying and conserving wine. Elegant lines with glass door featuring a UV barrier that protects the wine bottles from light.

Wooden shelf with guides for easy handling of the bottles. The shelf can be removed in order to reorganize the space.

Interior with LED lighting appropriate for the conservation of wine.

Equipped with a lock for perfect product safety.

System with fanned condensation cooling.

R600a refrigerant.

8 Adjustable wooden shelves (6 shelves for the horizontal storage of bottles and 2 shelves for the display of bottles at an angle of 45°).

| FEATURES         |                  |
|------------------|------------------|
| Dimensions (WDH) | 1240x655x1850 mm |
| Power            | 0.513 kW         |
| Power supply     | 230V/1/50 Hz     |
| Capacity         | 600 I            |
| Temperature      | +5 / +16 °C      |
| Weight           | 206 kg           |