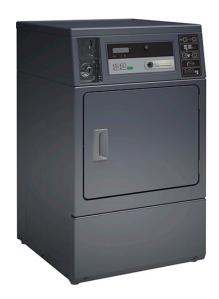

## ELECTRIC TUMBLE DRYER, VERSION FOR COIN COUNTER, 10 KG - THREE-PHASE GDC 200E TR COIN

Ref: 0911.12.100 Grandimpianti

Galvanized steel cylinder.

Oversized lint filter located in front for easy cleaning.

Powerful exhaust blower assures short drying times and low operating costs.

Wide door opening of 180° for easy loading and unloading. Reversing opening even while already installed.

Top, front and side panels standard available in anthracite grey.

4 drying programs.

LED indication of the status of the program.

Time remaining countdown.

| FEATURES             |                  |
|----------------------|------------------|
| Dimensions (WDH)     | 683x711x 1126 mm |
| Total power          | 5.6 kW           |
| Power supply         | 400V/3/50 Hz     |
| Heating power        | 5.35 kW          |
| Drum dimensions      | Ø 655x550 mm     |
| Drum volume          | 198 l            |
| Door                 | 530x425 mm       |
| Load capacity (1:20) | 9.9 kg           |
| Drum speed           | 50 rpm           |
| Weight               | 74 kg            |