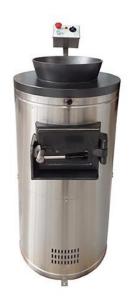

## STAINLESS STEEL POTATO PEELER 30 KG, THREE-PHASE MC 30 TR

Ref: 0703.49.006A Magnus

\* Maximum height with control tower

Structure made of stainless steel AISI 304.

Equipped with a control tower removable for higher durability of the command switches; timer 0-15 minutes; chamber walls with abrasive has an easy replacement system. Safety system.

Easy use and maintenance

Complies with current CE norms.

| FEATURES             |                       |
|----------------------|-----------------------|
| Dimensões (LPA)      | Ø 500x1250 (1600)* mm |
| Power                | 1.1 kW                |
| Power supply         | 400V/3/50 Hz          |
| Capacity             | 30 kg                 |
| Speed                | 900 rpm               |
| Drain outlet         | Ø 110 mm              |
|                      | 115 kg                |
| Packaging dimensions | 600x900x1400 mm       |
| Gross weight         | 125 kg                |
|                      |                       |