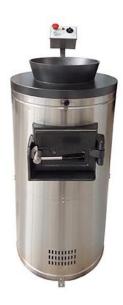

## STAINLESS STEEL POTATO PEELER 25 KG, THREE-PHASE MC 25 TR

Ref: 0703.49.005A Magnus

\* Maximum height with control tower

Structure made of stainless steel AISI 304.

Equipped with a control tower removable for higher durability of the command switches; timer 0-15 minutes; chamber walls with abrasive has an easy replacement system. Safety system.

Easy use and maintenance

Complies with current CE norms.

| FEATURES             |                       |
|----------------------|-----------------------|
| Dimensões (LPA)      | Ø 500x1120 (1400)* mm |
| Power                | 0.75 kW               |
| Power supply         | 400V/3/50 Hz          |
| Capacity             | 25 kg                 |
| Speed                | 900 rpm               |
| Drain outlet         | Ø 110 mm              |
| Weight               | 112 kg                |
| Packaging dimensions | 510x640x1300 mm       |
| Gross weight         | 125 kg                |
|                      |                       |