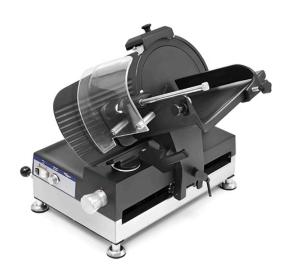

## AUTOMATIC MEAT SLICER (ALL EXTERNAL ALUMINIUM PARTS ARE BLACK QUANTANIUM NON-STICK COATED), Ø 300 MM START AUTO 300 TOTAL QUANTANIUM

Ref: 0602.22.013 Reninghaus

All external aluminium parts are black QuanTanium non-stick coated to be resistant to all detergents.

Start auto is a powerful automatic slicer that can also be used manually.

Carriage speed selection from 0 up to 60 slices/min.

Easy to use, easy to clean.

Ideal machine for supermarkets, restaurants, catering companies. and laboratories.

Anticorrosive and anodized aluminium casting construction: sturdy and light weight.

Multygrip belt drive.

Powerful and noiseless motor.

Slice thickness 20 mm.

| FEATURES             |                    |
|----------------------|--------------------|
| Dimensions (WDH)     | 725x660x595 mm     |
| Base dimension (WDH) | 390x575 mm         |
| Blade                | Ø 300 mm           |
| Cutting capacity     | 285x165 / Ø 190 mm |
| Power                | 0.42 kW / 0.57 HP  |
| Power supply         | 230V/1/50 Hz       |
| Weight               | 43 kg              |