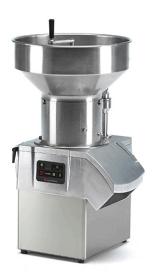

## VEGETABLE PREPARATION MACHINE 1000 KG/H - THREE-PHASE CA-62 TR

Ref: 0706.10.017 Sammic

200 - 1000 Meals.

Large-capacity food processor consisting of a two-speed motor block and a large production automatic hopper, up to 1000 kg/h.

Lateral product ejection which allows the appliance to be placed in a less deep working surface.

Default equipment: 2 speed motor block and large production automatic hopper.

| FEATURES                 |                 |
|--------------------------|-----------------|
| Dimensions (WDH)         | 430x420x810 mm  |
| Production               | 500 - 1000 kg/h |
| Inlet opening dimensions | 273 cm2         |
| Speed                    | 365 - 730 rpm   |
| Power                    | 0.75 kW         |
| Power supply             | 400V/3/50 Hz    |
| Weight                   | 29.5 kg         |