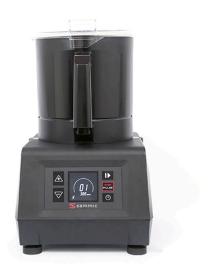

## **CUTTER-EMULSIFIER**, 4.4 L - **VARIABLE SPEED** KE-4V

Ref: 0707.10.012 Sammic

10 - 50 Meals.

To chop, mash, mix, knead, emulsify any product in few seconds.

Transparent lid equipped with hole to add ingredients in use.

Bowl equipped with lateral stirrers for an homogeneous result without operator intervention.

Safety microswitches in the position of the bowl and the lid.

Default equipment: Set of serrated blades.

| FEATURES                 |                |
|--------------------------|----------------|
| Dimensions (WDH)         | 252x309x434 mm |
| Maximum product capacity | 2.5 kg         |
| Bowl capacity            | 4.4            |
| Bowl dimensions          | Ø 193x161 mm   |
| Speed, Min-max.          | 300 / 3000 rpm |
| Power                    | 1.1 kW         |
| Power supply             | 230V/1/50Hz    |
| Weight                   | 11.9 kg        |