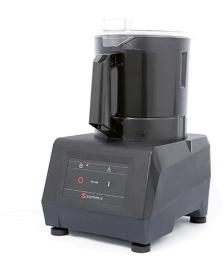

## **CUTTER**, 4.4 L - 1 **SPEED** K-41

Ref: 0707.10.011 Sammic

10 - 50 Meals.

To chop, mash, mix, knead, emulsify any product in few seconds.

Transparent lid equipped with hole to add ingredients in use.

Bowl equipped with lateral stirrers for an homogeneous result without operator intervention.

Safety microswitches in the position of the bowl and the lid.

Default equipment: Set of serrated blades.

| FEATURES                 |                |
|--------------------------|----------------|
| Dimensions (WDH)         | 252x309x434 mm |
| Maximum product capacity | 2.5 kg         |
| Bowl capacity            | 4.4            |
| Bowl dimensions          | Ø 193x161 mm   |
| Speed                    | 1500 rpm       |
| Power                    | 0.8 kW         |
| Power supply             | 230V/1/50Hz    |
| Weight                   | 14.2 kg        |