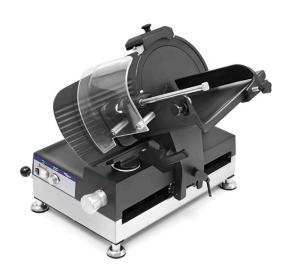

## AUTOMATIC MEAT SLICER (ALL EXTERNAL ALUMINIUM PARTS ARE BLACK QUANTANIUM NON-STICK COATED), Ø 350 MM START AUTO 350 TOTAL QUANTANIUM

Ref: 0602.22.009 Reninghaus

All external aluminium parts are black QuanTanium non-stick coated to be resistant to all detergents.

Start auto is a powerful automatic slicer that can also be used manually.

Carriage speed selection from 0 up to 60 slices/min.

Easy to use, easy to clean.

Ideal machine for supermarkets, restaurants, catering companies. and laboratories.

Anticorrosive and anodized aluminium casting construction: sturdy and light weight.

Multygrip belt drive.

Powerful and noiseless motor.

Slice thickness 20 mm.

| FEATURES             |                    |
|----------------------|--------------------|
| Dimensions (WDH)     | 725x720x595 mm     |
| Base dimension (WDH) | 390x575 mm         |
| Blade                | Ø 350 mm           |
| Cutting capacity     | 280x190 / Ø 220 mm |
| Power                | 0.42 kW / 0.57 HP  |
| Power supply         | 230V/1/50 Hz       |
| Weight               | 45 kg              |
| Packaging dimensions | 830x730x710 mm     |
| Gross weight         | 52 kg              |