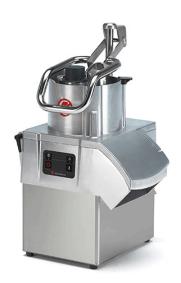

## VEGETABLE PREPARATION MACHINE 650 KG/H - THREE-PHASE CA-41 TR

Ref: 0706.10.013 Sammic

100 - 600 Meals.

Large production head with lateral blade, which distributes the product inside the inlet, and handles entire products such as cabbage. The core drill (included) can also be used to achieve the same purpose.

High positioned ejection disc allowing to eject a bigger product quantity.

Lateral product ejection which allows the appliance to be placed in a less deep working surface.

Easily removable lever and lid for cleaning purpose.

Default equipment: 1 speed motor block, large capacity hopper and core drill (optional use).

| 391x396x652 mm |
|----------------|
| 200 - 650 kg/h |
| 286 cm2        |
| 365 rpm        |
| 0.55 kW        |
| 400V/3/50 Hz   |
| 24 kg          |
| 391x396x652 mm |
| 28,5 kg        |
|                |